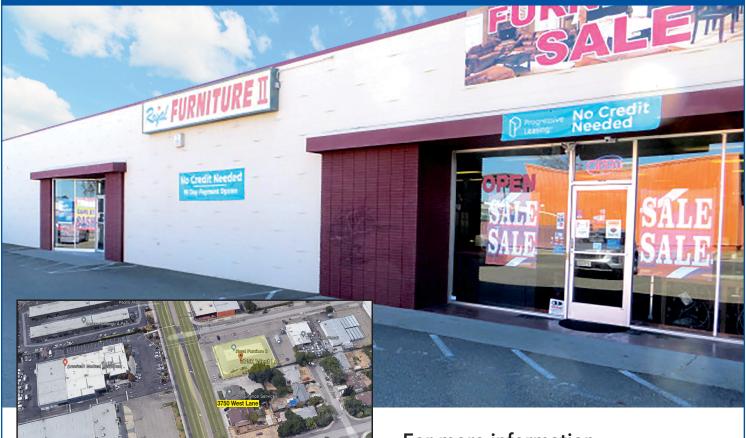

## **RETAIL SHOWROOM**

3750 West Lane • Stockton, California

## TO BE SOLD

BUILDING SIZE: 14,000 square feet LAND SIZE: 33,750 square feet

ASKING PRICE: \$1,525,000

TERMS: CASH, Cash to new loan ZONING: IL (Limited Industrial)
TRAFFIC COUNT: 34,000 vehicles per day

**COMMENTS:** Currently used as a retail furniture sales showroom. Lease expires July 31, 2022. Tenant will negotiate for a new long term Lease extension or vacate for an Owner-User. Located on Stockton's busiest north south thoroughfare. West Lane goes from Manteca through to Lodi, California... HURRY, THIS ONE WON'T LAST!