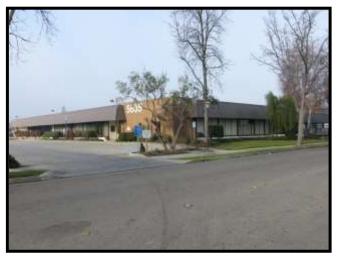

## TO BE LEASED

**5635 Stratford Circle** Stockton, California

AMOUNTS ARE MONTHLY LEASE RATES

<u>UNIT SQ FT</u> 1 YEAR (\$1.48) 2 YEAR (\$1.43) 3 YEAR (\$1.39) \$1.566 \$1.520

(3% annual increases on multiple year leases)

SERVICES: Tenant Pays: Liability insurance

Landlord Pays: Electric, Gas, Water, Sewer, Garbage, Janitorial Service,

Outside & Common area Maintenance

COMMENTS: One of Stockton's premier office locations between Pershing Avenue and

Pacific Avenue in North Stockton! Easy freeway access located right in the hub of North Stockton commercial commerce. All utilities and janitorial

paid for in the rent – It don't get any better than that!