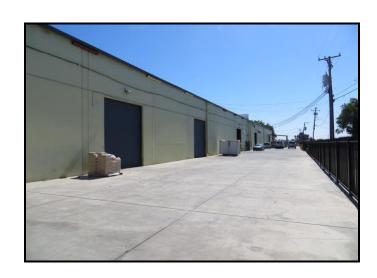

SQ FT

Comments: OUTSTANDING INDUSTRIAL WAREHOUSE TWO BLOCKS FROM HIGHWAY 99

& WATERLOO ROAD

Fully sprinklered with three (3) grade level 14' x 14' roll up delivery doors and 900 square feet

of office space.