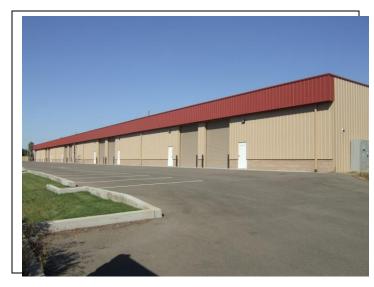

## WAREHOUSE/SHOP

## TO BE LEASED

## 2490 Piccoli Road, Stockton, California

ALL AMOUNTS ARE MONTHLY LEASE RATES

<u>UNIT</u> <u>SQ FT</u> <u>1 YEAR .90</u> <u>3 YEAR .85</u> <u>5 YEAR .80</u> \$3.802 \$3.590 \$3.379

(3% Annual Increase applies to all multi year leases)

Comments: OUTSTANDING INDUSTRIAL SPACE OFF HIGHWAY 99 & WATERLOO ROAD

Space includes a small air-conditioned office and handicap bathroom.

Contact Exclusive Agent:

**Chuck Lantznester 209-951-1888 x1002** 