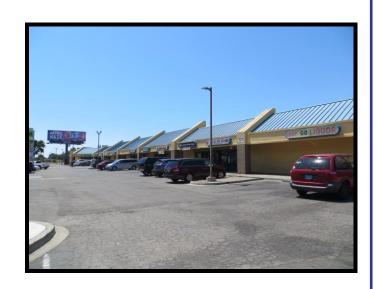

## **HOLIDAY PLAZA**

## **707 E MARCH LANE** Stockton, California

SUITE SQ FT MONTLY RENTAL RATES

\$.50 (1st 3 or 6 months) \$.75 (2st 3 or 6 months) \$1.00 (2nd 6 months or year) \$750 \$1.125

1 1,500 \$750 \$1,125 \$1,500 + NNN/CAM (.83 cents') \$1,245 \$1,245 \$1,245 TOTAL MONTHLY = \$1,995 \$2,370 \$2,745

Plus, a \$5,000 MOVE-IN CREDIT BONUS toward Tenant Improvements!

**ZONING:** CG (General Commercial)

**COMMENTS:** A Strip shopping center anchored by a Convenience Market

between El Dorado Street and West Lane. HURRY, this is