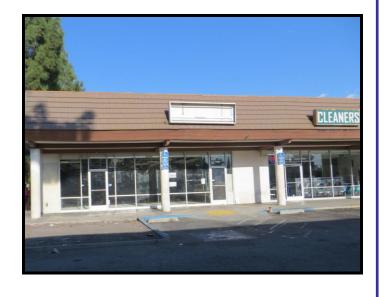

## RETAIL OR OFFICE SPACE

## TO BE LEASED

8016 N El Dorado Street Stockton, California

| Suite # | Approx.Sq.Ft. | Per Mon | th Lease Rate | <i>Cam NNN(.38)</i> | <b>Total</b> |
|---------|---------------|---------|---------------|---------------------|--------------|
| 8006    | 1,200         | \$1,200 | (\$1.00')     | \$456               | \$1,656      |
| 8016    | 2,000         | \$2,000 | (\$1.00')     | \$760               | \$2,760      |

ZONING: CG (COMMERCIAL GENERAL)

COMMENTS: Outstanding Hammer Lane and El Dorado Street Area Retail Center.

Directly between Interstate I-5 and Highway 99.

Please Contact Exclusive Agent.

**Chuck Lantznester** 209-**951-1888 ext 1002** 